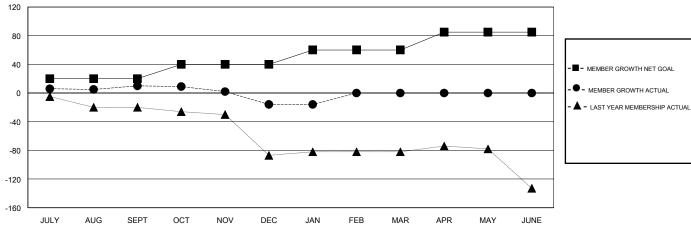

### GOALS AND ACTUAL MEMBERS CUMULATIVE

| DROPPED CLUBS: 0 |    | 20 CLUBS OF 37 ADDED 1 OR MORE<br>NEW MEMBERS | GENDER DISTRIBUTION              |              |     |
|------------------|----|-----------------------------------------------|----------------------------------|--------------|-----|
|                  |    |                                               | MALE                             | 689 (73.06%) |     |
|                  |    |                                               | FEMALE                           | 254 (26.94%) |     |
| DROPPED MEMBERS  |    |                                               |                                  |              |     |
| DECEASED         | 10 | CLICK HERE FOR CUMULATIVE  MEMBERSHIP DATA    | TOTAL FAMILY UNIT MEMBERS        |              | 157 |
| CLUB CANCELLED   | 0  |                                               |                                  |              |     |
| OTHER            | 51 |                                               | FAMILY MEMBERS PAYING HALF  DUES |              | 83  |
| TOTAL            | 61 |                                               |                                  |              |     |